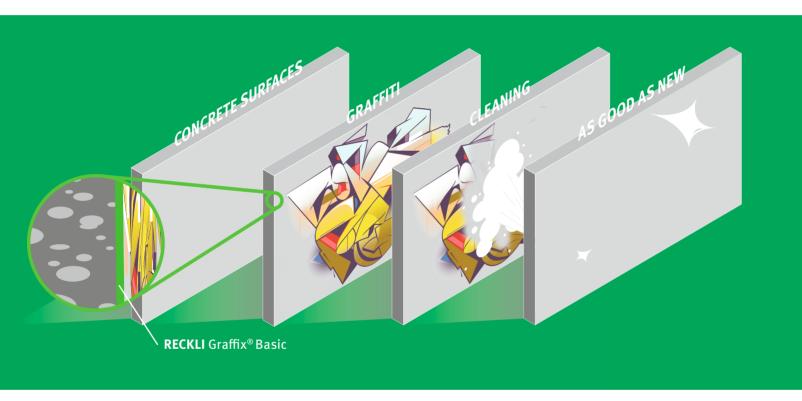

## **RECKLI** Graffix® Basic

The invisible graffiti protection for concrete surfaces.

A facade is essentially a building's advertisement. RECKLI Graffix® Basic "invisibly" protects every kind of concrete surface against graffiti vandalism. The colourless impregnation provides long-term protection and can be applied to fresh concrete without changing its appearance or texture. The long-term protection and weather

resistance makes looking after facades that have been impregnated with RECKLI Graffix® Basic extremely easy and economical.

Surface protection remains in place Easy removal of graffiti using the

after cleaning RECKLI Graffix® Cleaner

RECKLI GmbH

Gewerkenstr. 9a

44628 Herne

Germany

phone: +49(o)2323|1706-0

mail: info@reckli.de