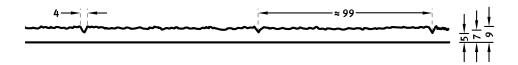

## RECKLI 2/97 KONGO

A vertically running wood pattern with a delicate board look. Narrow, 4-millimeter wide joints let the pattern appear elegantly.

## **DIMENSIONS**

| Uses | Dimensions (mm)            | Order Number |
|------|----------------------------|--------------|
| 100  | <sup>4</sup> 5300 × → 3760 | C 2097       |
| 50   | 1 5000 × → 1000            | F 2097       |
| 10   | -                          | -            |

100-timer formliners are supplied in an individual dimension within the maximum indicated dimensions.

The specified widths of the 10-timer and 50-timer formliners are a fixed dimension and ensure the continuity of the structure in the case of linear patterns. The longitudinal direction of the pattern is variable and can be ordered from 1 m up to the maximum dimension in 50 cm steps.