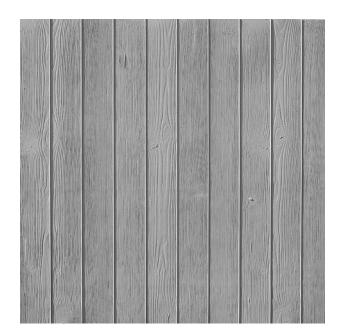

## RECKLI 2/97 KONGO

A vertically running wood pattern with a delicate board look. Narrow, 4-millimeter wide joints let the pattern appear elegantly.