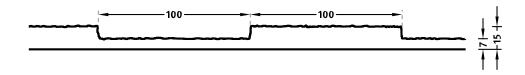

## DIMENSIONS

| Uses | Dimensions (mm) | Order Number |
|------|-----------------|--------------|
| 100  | ▲ 2950 × → 6900 | C 2084       |
| 50   | ▲ 3000 × → 1000 | F 2084       |
| 10   | ▲ 3000 × → 1000 | T 2084       |

100-timer formliners are supplied in an individual dimension within the maximum indicated dimensions.

The specified widths of the 10-timer and 50-timer formliners are a fixed dimension and ensure the continuity of the structure in the case of linear patterns. The longitudinal direction of the pattern is variable and can be ordered from 1 m up to the maximum dimension in 50 cm steps.