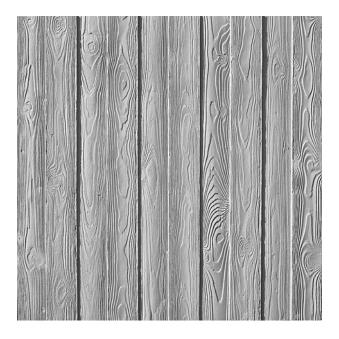

## RECKLI 2/84 MISSOURI

A vertically running wood pattern with board look. Tree rings and branches are clear recognizable, the joints continue the wood pattern.