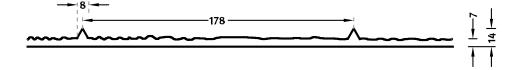

## RECKLI 2/82 COLORADO

A vertically running wood pattern with clear signs of the tree-rings. The joint width is 8 millimeters.

100-timer formliners are supplied in an individual dimension within the maximum indicated dimensions.

The specified widths of the 10-timer and 50-timer formliners are a fixed dimension and ensure the continuity of the structure in the case of linear patterns. The longitudinal direction of the pattern is variable and can be ordered from 1 m up to the maximum dimension in 50 cm steps.