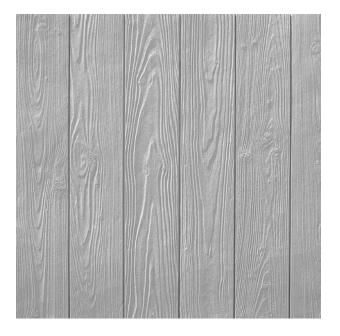

## RECKLI 2/82 COLORADO

A vertically running wood pattern with clear signs of the tree-rings. The joint width is 8 millimeters.