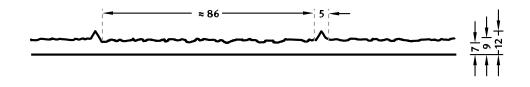

## RECKLI 2/74 URAL

A vertically running wood pattern in a board look with slighty visible grains. The joint width is 6 millimeters.