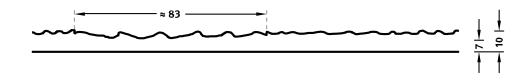

## DIMENSIONS

| Uses | Dimensions (mm) | Order Number |
|------|-----------------|--------------|
| 100  | ▲ 4000 × → 1000 | C 2073       |
| 50   | ▲ 4000 × → 1000 | F 2073       |
| 10   | -               | -            |

100-timer formliners are supplied in an individual dimension within the maximum indicated dimensions.

The specified widths of the 10-timer and 50-timer formliners are a fixed dimension and ensure the continuity of the structure in the case of linear patterns. The longitudinal direction of the pattern is variable and can be ordered from 1 m up to the maximum dimension in 50 cm steps.