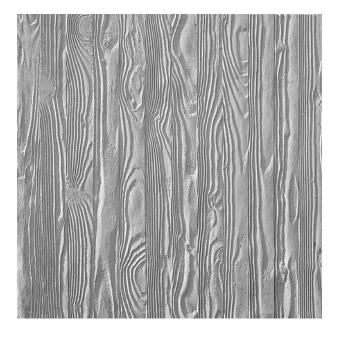

## RECKLI 2/73 TISA

A vertically running wood pattern with a curved, clearly prominent grains without visible joint.