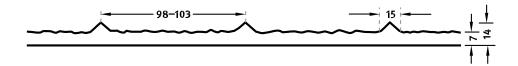

100-timer formliners are supplied in an individual dimension within the maximum indicated dimensions.

The specified widths of the 10-timer and 50-timer formliners are a fixed dimension and ensure the continuity of the structure in the case of linear patterns. The longitudinal direction of the pattern is variable and can be ordered from 1 m up to the maximum dimension in 50 cm steps.