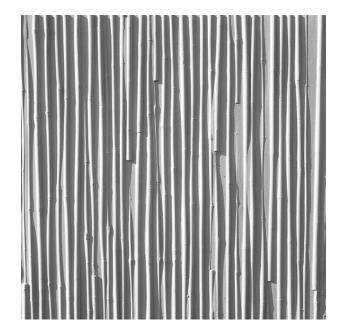

## RECKLI 2/48 RUHR

A vertically running wood pattern with varyingly long and wide branches, that in part connect and merge.