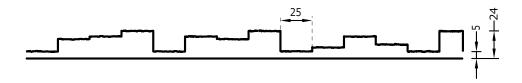

## RECKLI 2/47 RHEIN

A vertically running wood pattern. Small, length-wise diced wooden elements on different levels create a lively, rough surface.

100-timer formliners are supplied in an individual dimension within the maximum indicated dimensions.

The specified widths of the 10-timer and 50-timer formliners are a fixed dimension and ensure the continuity of the structure in the case of linear patterns. The longitudinal direction of the pattern is variable and can be ordered from 1 m up to the maximum dimension in 50 cm steps.