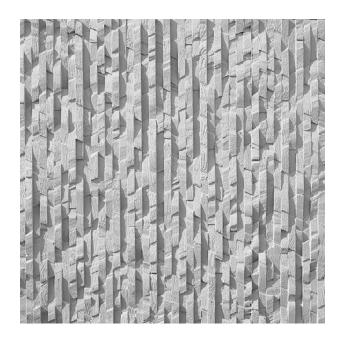

## RECKLI 2/47 RHEIN

A vertically running wood pattern. Small, length-wise diced wooden elements on different levels create a lively, rough surface.