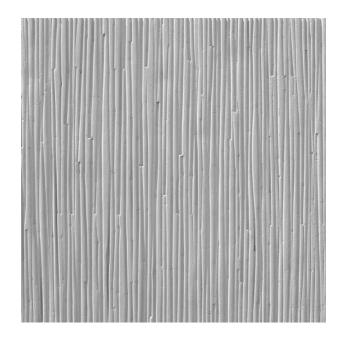

## RECKLI 2/31 ILLER

A vertically running wood pattern. Narrow, varyingly long branches lend a bamboo look to the façade.