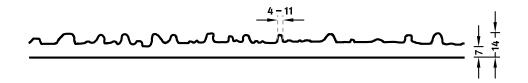

## **DIMENSIONS**

| Uses | Dimensions (mm) | Order Number |
|------|-----------------|--------------|
| 100  | 4 6700 × → 3800 | C 2031       |
| 50   | 4 6000 × → 1000 | F 2031       |
| 10   | ^ 6000 × → 1000 | T 2031       |

100-timer formliners are supplied in an individual dimension within the maximum indicated dimensions.

The specified widths of the 10-timer and 50-timer formliners are a fixed dimension and ensure the continuity of the structure in the case of linear patterns. The longitudinal direction of the pattern is variable and can be ordered from 1 m up to the maximum dimension in 50 cm steps.