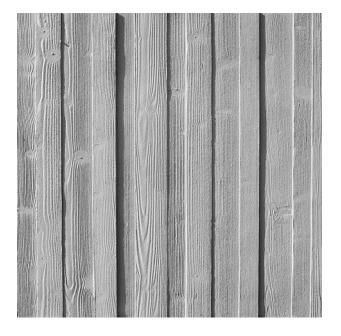

## RECKLI 2/25 EDER

A vertically running wood pattern with irregularly wide, adjacently rowed boards. The smooth surface creates the look of a wooden wall.