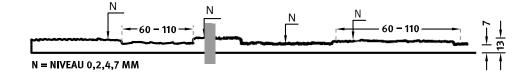

100-timer formliners are supplied in an individual dimension within the maximum indicated dimensions.

The specified widths of the 10-timer and 50-timer formliners are a fixed dimension and ensure the continuity of the structure in the case of linear patterns. The longitudinal direction of the pattern is variable and can be ordered from 1 m up to the maximum dimension in 50 cm steps.