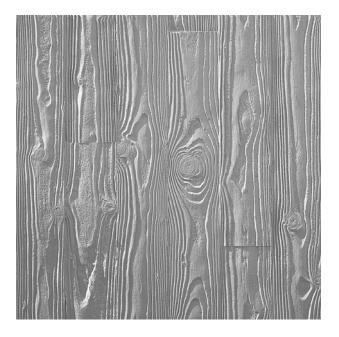

## RECKLI 2/24 DONAU (BUTTED JOINT BOARDS)

A vertically running wood pattern with evident grains and prominent tree-rings. The relief-like pattern creates a clear color shading. The boards are 170 millimeters wide.