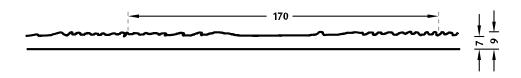

## RECKLI 2/24 DONAU (BUTTED JOINT BOARDS)

A vertically running wood pattern with evident grains and prominent tree-rings. The relief-like pattern creates a clear color shading. The boards are 170 millimeters wide.