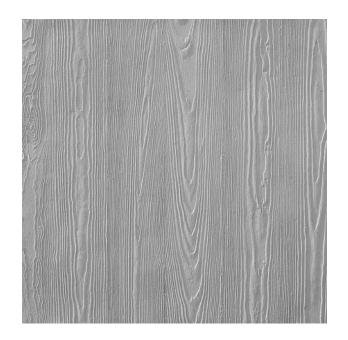

## RECKLI 2/23 ALSTER

A vertically running wood pattern with robust grains. The boards are evenly rowed with inconspicuous joints.