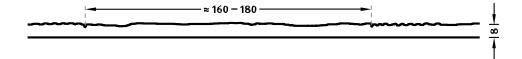

## **DIMENSIONS**

| Uses | Dimensions (mm) | Order Number |
|------|-----------------|--------------|
| 100  | 4500 × → 3860   | C 2023       |
| 50   | 4500 × → 1000   | F 2023       |
| 10   | -               | -            |

100-timer formliners are supplied in an individual dimension within the maximum indicated dimensions.

The specified widths of the 10-timer and 50-timer formliners are a fixed dimension and ensure the continuity of the structure in the case of linear patterns. The longitudinal direction of the pattern is variable and can be ordered from 1 m up to the maximum dimension in 50 cm steps.