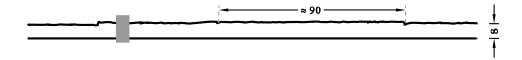

## **DIMENSIONS**

| Uses | Dimensions (mm)            | Order Number |
|------|----------------------------|--------------|
| 100  | <sup>4</sup> 5300 × → 3630 | C 2021       |
| 50   | <sup>1</sup> 5000 × → 1000 | F 2021       |
| 10   | -                          | -            |

100-timer formliners are supplied in an individual dimension within the maximum indicated dimensions.

The specified widths of the 10-timer and 50-timer formliners are a fixed dimension and ensure the continuity of the structure in the case of linear patterns. The longitudinal direction of the pattern is variable and can be ordered from 1 m up to the maximum dimension in 50 cm steps.