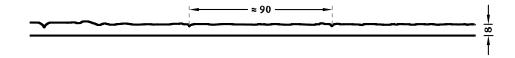

100-timer formliners are supplied in an individual dimension within the maximum indicated dimensions.

The specified widths of the 10-timer and 50-timer formliners are a fixed dimension and ensure the continuity of the structure in the case of linear patterns. The longitudinal direction of the pattern is variable and can be ordered from 1 m up to the maximum dimension in 50 cm steps.