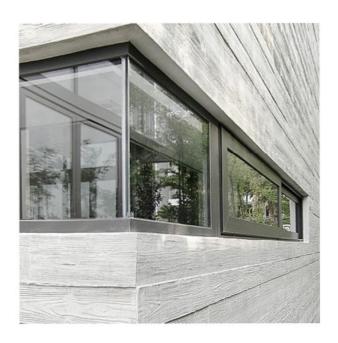

## RECKLI 2/163 FRASER

A horizontally running wood pattern with irregularly joining boards. The front- and back-lying elements enliven the façade.

## REFERENCES