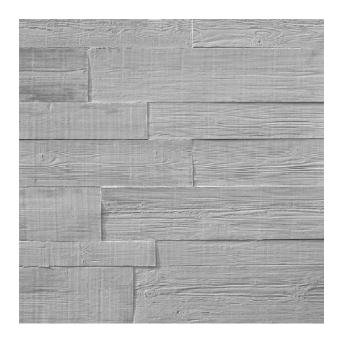

## RECKLI 2/163 FRASER

A horizontally running wood pattern with irregularly joining boards. The front- and back-lying elements enliven the façade.