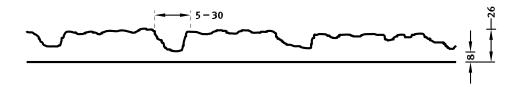

## **DIMENSIONS**

| Uses | Dimensions (mm)        | Order Number |
|------|------------------------|--------------|
| 100  | ▲ 2450 × <b>→</b> 1005 | C 2154       |
| 50   | 4 2450 × → 1005        | F 2154       |
| 10   | 4 2450 × → 1005        | T 2154       |

100-timer formliners are supplied in an individual dimension within the maximum indicated dimensions.

The specified widths of the 10-timer and 50-timer formliners are a fixed dimension and ensure the continuity of the structure in the case of linear patterns. The longitudinal direction of the pattern is variable and can be ordered from 1 m up to the maximum dimension in 50 cm steps.