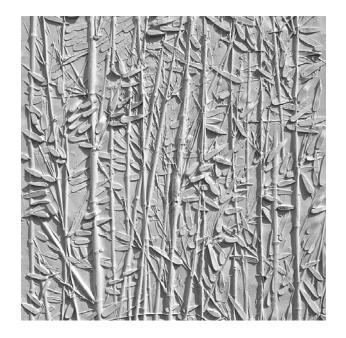

## RECKLI 2/154 VENTA

A vertically running wood patter with a bamboo-like texture and several large leaves. The surface lets the façade appear like bamboo mesh.