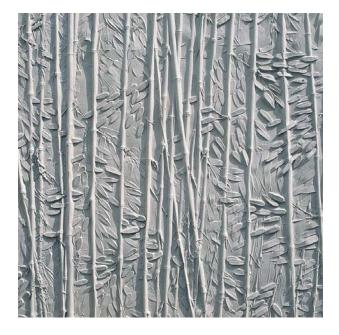

## RECKLI 2/152 MARTINIQUE

A vertically running wood pattern. Bamboo cane and a few leaves lend a sense of lightness to the façade.