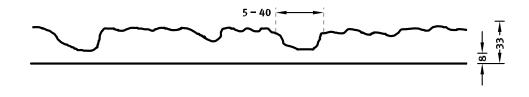

## DIMENSIONS

| Uses | Dimensions (mm) | Order Number |
|------|-----------------|--------------|
| 100  | ▲ 4950 × → 1240 | C 2152       |
| 50   | ▲ 4950 × → 1240 | F 2152       |
| 10   | ▲ 4950 × → 1240 | T 2152       |

100-timer formliners are supplied in an individual dimension within the maximum indicated dimensions.

The specified widths of the 10-timer and 50-timer formliners are a fixed dimension and ensure the continuity of the structure in the case of linear patterns. The longitudinal direction of the pattern is variable and can be ordered from 1 m up to the maximum dimension in 50 cm steps.