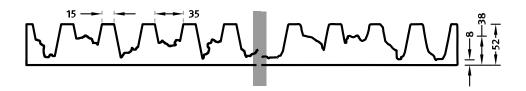

## **1/41** B IBIZA

Vertically arranged elevations with midcoarse chipped patterns, separated by 15-millimeter wide depressions.

## **DIMENSIONS**

| Uses | Dimensions (mm)        | Order Number |
|------|------------------------|--------------|
| 100  | -                      | -            |
| 50   | . 7000 × → 1000        | F 1041       |
| 10   | ↑ 7000 × <b>→</b> 1000 | T 1041       |

100-timer formliners are supplied in an individual dimension within the maximum indicated dimensions.

The specified widths of the 10-timer and 50-timer formliners are a fixed dimension and ensure the continuity of the structure in the case of linear patterns. The longitudinal direction of the pattern is variable and can be ordered from 1 m up to the maximum dimension in 50 cm steps.