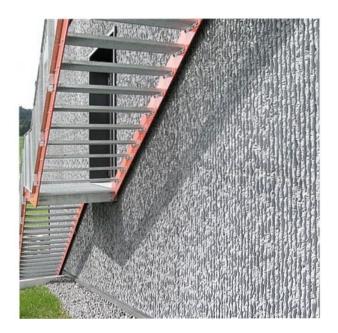

# **1/41** B IBIZA

Vertically arranged elevations with midcoarse chipped patterns, separated by 15-millimeter wide depressions.

## **DIMENSIONS**

| Uses | Dimensions (mm)        | Order Number |
|------|------------------------|--------------|
| 100  | -                      | -            |
| 50   | . 7000 × → 1000        | F 1041       |
| 10   | ↑ 7000 × <b>→</b> 1000 | T 1041       |

100-timer formliners are supplied in an individual dimension within the maximum indicated dimensions.

The specified widths of the 10-timer and 50-timer formliners are a fixed dimension and ensure the continuity of the structure in the case of linear patterns. The longitudinal direction of the pattern is variable and can be ordered from 1 m up to the maximum dimension in 50 cm steps.



## REFERENCES