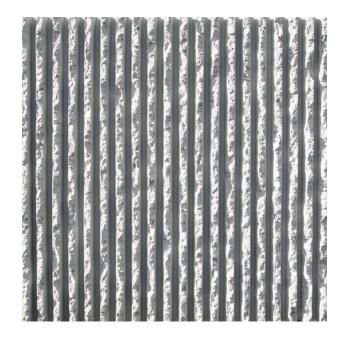

## **1/41** B IBIZA

Vertically arranged elevations with midcoarse chipped patterns, separated by 15-millimeter wide depressions.