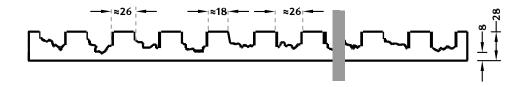

## 1/37 B RIB TYPE J

Vertically arranged elevations with midcoarse chipped patterns, separated by 18-millimeter wide depressions.