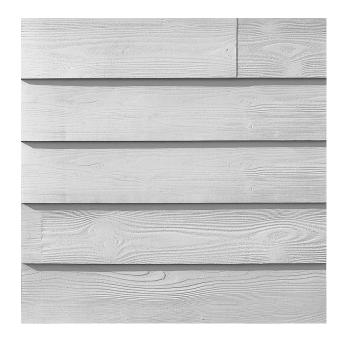

## RECKLI 1/331 ETAMPES

A wood pattern with slightly tilted, equally wide boards. The horizontal alignment is reminiscent of a Swedish log-house.