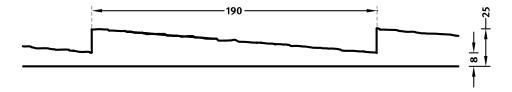

#### **DIMENSIONS**

| Uses | Dimensions (mm) | Order Number |
|------|-----------------|--------------|
| 100  | -               | -            |
| 50   | ▲ 950 × ► 5500  | F 1331       |
| 10   | ▲ 950 × ► 5500  | T 1331       |

100-timer formliners are supplied in an individual dimension within the maximum indicated dimensions.

The specified widths of the 10-timer and 50-timer formliners are a fixed dimension and ensure the continuity of the structure in the case of linear patterns. The longitudinal direction of the pattern is variable and can be ordered from 1 m up to the maximum dimension in 50 cm steps.