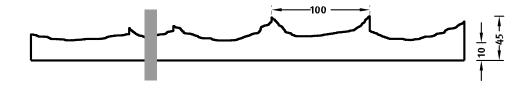

100-timer formliners are supplied in an individual dimension within the maximum indicated dimensions.

The specified widths of the 10-timer and 50-timer formliners are a fixed dimension and ensure the continuity of the structure in the case of linear patterns. The longitudinal direction of the pattern is variable and can be ordered from 1 m up to the maximum dimension in 50 cm steps.