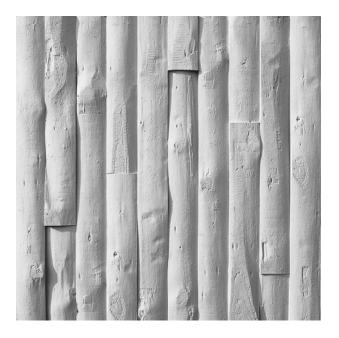

## RECKLI 1/24 GOTLAND

A wood pattern with masts in an offset arrangement. The look is reminiscent of a stake wall.