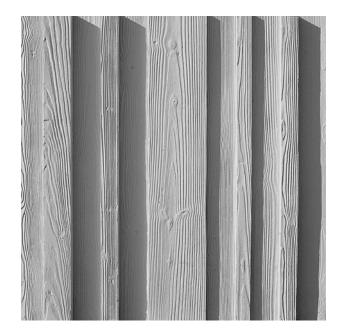

## RECKLI 1/18 BORNHOLM

A wood pattern with varyingly wide casts on offset layers.