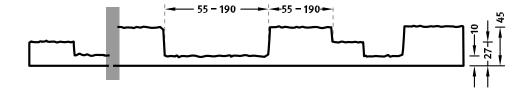

100-timer formliners are supplied in an individual dimension within the maximum indicated dimensions.

The specified widths of the 10-timer and 50-timer formliners are a fixed dimension and ensure the continuity of the structure in the case of linear patterns. The longitudinal direction of the pattern is variable and can be ordered from 1 m up to the maximum dimension in 50 cm steps.