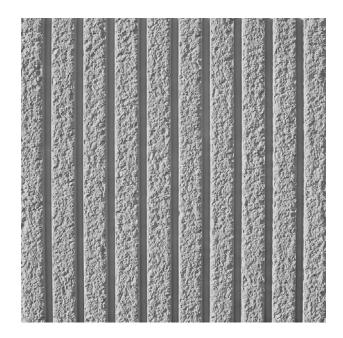

## 1/124 B TARO

Vertically arranged elevations with coarsely chipped pattern, separated by 20-millimeter wide depressions.