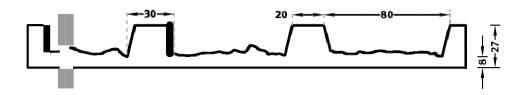

## 1/124 B TARO

Vertically arranged elevations with coarsely chipped pattern, separated by 20-millimeter wide depressions.

## **DIMENSIONS**

| Uses | Dimensions (mm) | Order Number |
|------|-----------------|--------------|
| 100  | -               | -            |
| 50   | . 5000 x → 1000 | F 1124       |
| 10   | . 5000 × → 1000 | T 1124       |

100-timer formliners are supplied in an individual dimension within the maximum indicated dimensions.

The specified widths of the 10-timer and 50-timer formliners are a fixed dimension and ensure the continuity of the structure in the case of linear patterns. The longitudinal direction of the pattern is variable and can be ordered from 1 m up to the maximum dimension in 50 cm steps.