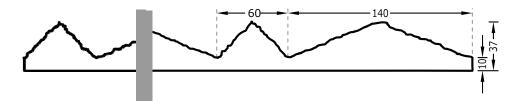

100-timer formliners are supplied in an individual dimension within the maximum indicated dimensions.

The specified widths of the 10-timer and 50-timer formliners are a fixed dimension and ensure the continuity of the structure in the case of linear patterns. The longitudinal direction of the pattern is variable and can be ordered from 1 m up to the maximum dimension in 50 cm steps.