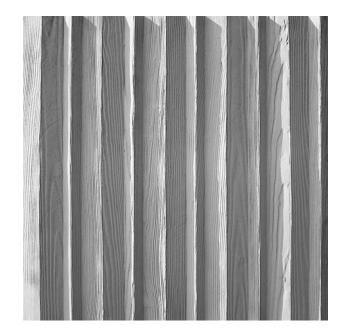

## RECKLI 1/11 REICHENAU

A vertically running wood pattern with varyingly wide grooves that appear as if milled into the wood.