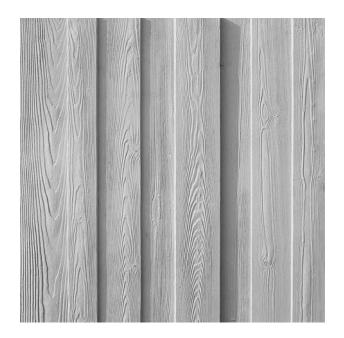

## RECKLI 1/10 PELLWORM

A vertically running wood pattern with slightly grained boards. The boards are arranged in different heights with an identical spacing.