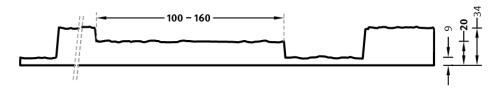

100-timer formliners are supplied in an individual dimension within the maximum indicated dimensions.

The specified widths of the 10-timer and 50-timer formliners are a fixed dimension and ensure the continuity of the structure in the case of linear patterns. The longitudinal direction of the pattern is variable and can be ordered from 1 m up to the maximum dimension in 50 cm steps.