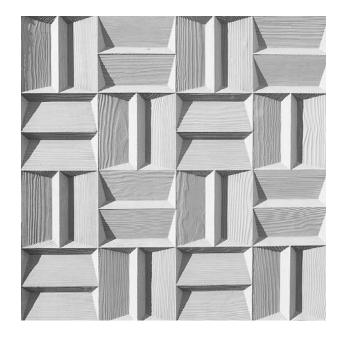

## RECKLI 1/06 JUIST

A wooden pattern with adjacently aligned, small squares. The squares are characterized by overlapping, tapered wooden boards with a slight grain.