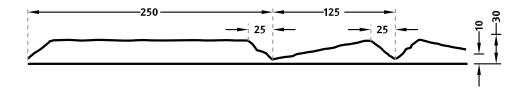

100-timer formliners are supplied in an individual dimension within the maximum indicated dimensions.

The specified widths of the 10-timer and 50-timer formliners are a fixed dimension and ensure the continuity of the structure in the case of linear patterns. The longitudinal direction of the pattern is variable and can be ordered from 1 m up to the maximum dimension in 50 cm steps.