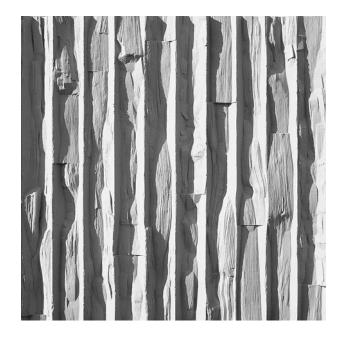

## RECKLI 1/04 FÖHR

A pattern with asymmetrically butt-joined masts that are flat. The individual masts are irregularly planed so that individual elements protrude more than others.