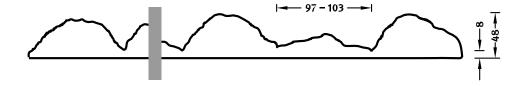

100-timer formliners are supplied in an individual dimension within the maximum indicated dimensions.

The specified widths of the 10-timer and 50-timer formliners are a fixed dimension and ensure the continuity of the structure in the case of linear patterns. The longitudinal direction of the pattern is variable and can be ordered from 1 m up to the maximum dimension in 50 cm steps.