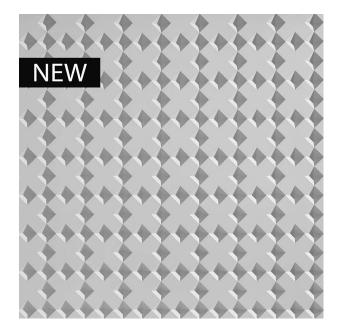

## TETRA 2/253

The geometric texture brings an entirely architectural character to the exposed concrete surface through its seamlessly smooth surface with cut-out triangles.