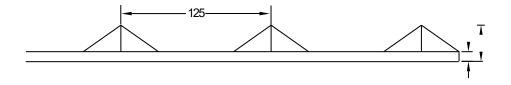

## DIMENSIONS

| Uses | Dimensions (mm) | Order Number |
|------|-----------------|--------------|
| 100  | ▲ 6000 × ► 3000 | C2253        |

100-timer formliners are supplied in an individual dimension within the maximum indicated dimensions.