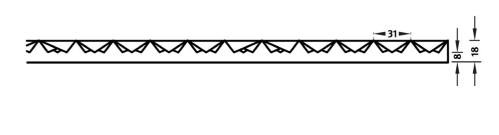

## **DIMENSIONS**

| Uses | Dimensions (mm) | Order Number |
|------|-----------------|--------------|
| 100  | ▲ 6000 × ► 1000 | C2257        |
| 50   | ▲ 6000 × ► 1000 | F2257        |

100-timer formliners are supplied in an individual dimension within the maximum indicated dimensions.

The specified widths of the 10-timer and 50-timer formliners are a fixed dimension and ensure the continuity of the structure in the case of linear patterns. The longitudinal direction of the pattern is variable and can be ordered from 1 m up to the maximum dimension in 50 cm steps.