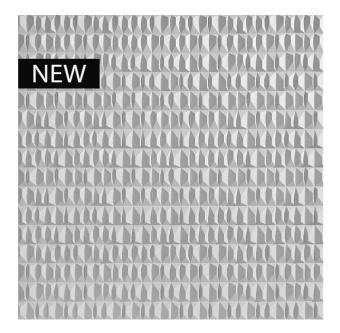

## **PYRAMID 2/257**

A fantasy structure with differently arranged pyramids. The different sizes of the sides create a dynamic overall impression.