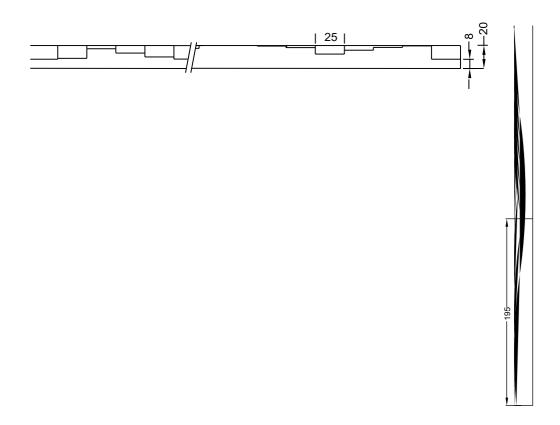

## **DIMENSIONS**

| Uses | Dimensions (mm) | Order Number |
|------|-----------------|--------------|
| 100  | ▲ 6000 × ► 3000 | C2255        |

100-timer formliners are supplied in an individual dimension within the maximum indicated dimensions.

The specified widths of the 10-timer and 50-timer formliners are a fixed dimension and ensure the continuity of the structure in the case of linear patterns. The longitudinal direction of the pattern is variable and can be ordered from 1 m up to the maximum dimension in 50 cm steps.