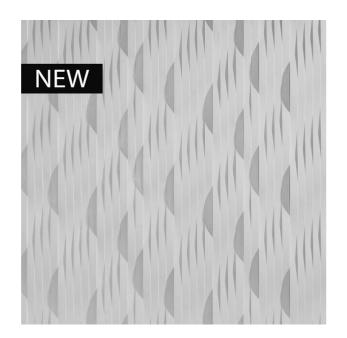

## **MOTION 2/255**

The structure is characterised by its smooth, horizontally running lines. The different heights and depths of the lines create an additional tension and lend a geometricabstract atmosphere.