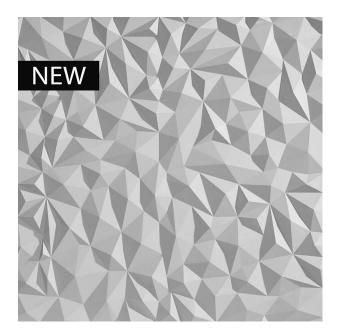

## HAZE 2/254

The fantasy structure shows polygons of different sizes arranged next to each other, which give the texture a dominant abruptness. Clear corners and edges create a heterogeneous surface that makes the the façade into the limelight.