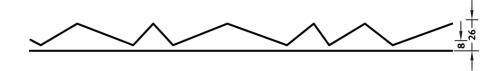

## DIMENSIONS

| Uses | Dimensions (mm) | Order Number |
|------|-----------------|--------------|
| 100  | ▲ 6000 × ► 3000 | C2254        |

100-timer formliners are supplied in an individual dimension within the maximum indicated dimensions.