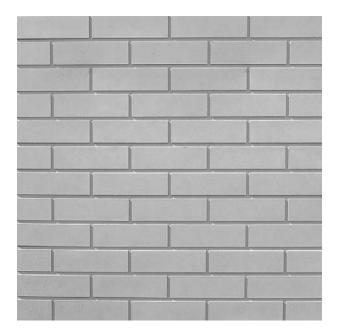

## RECKLI 2/99 SALZACH

A horizontally running brickwork pattern in a an elegant clinker brick look. The rocks are set in an offset pattern and are separated by 10-millimeter seams.