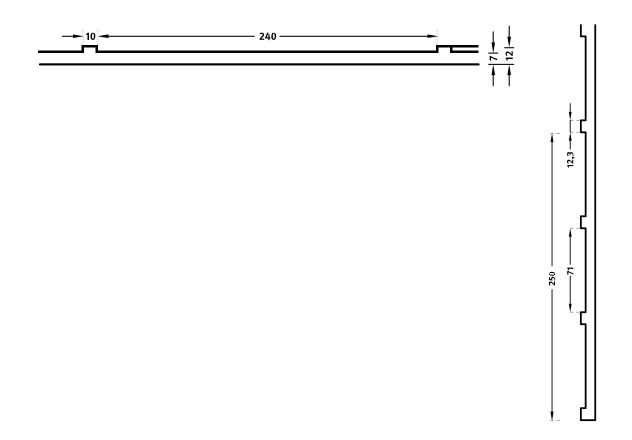

## DIMENSIONS

| Uses | Dimensions (mm)       | Order Number |
|------|-----------------------|--------------|
| 100  | ▲ 2000 × → 3875/4125* | C 2099       |
| 50   | ▲ 1000 × → 3875/4125* | F 2099       |
| 10   | -                     | -            |

\* toothed out

100-timer formliners are supplied in an individual dimension within the maximum indicated dimensions.

For masonry structures in 10-timer and 50-timer versions, the height is a fixed dimension.

The course of the horizontal joint is variable and can be ordered from 1 m up to the maximum dimension in 50 cm steps.