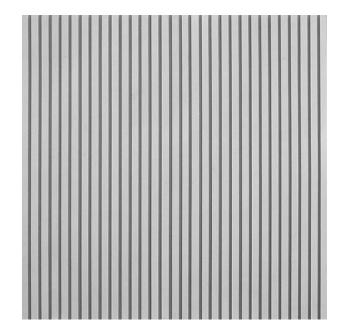

## **2/77 TIGRIS**

A clear and smooth rib pattern with vertically aligned ribs, separated by 9-millimeter wide joints.