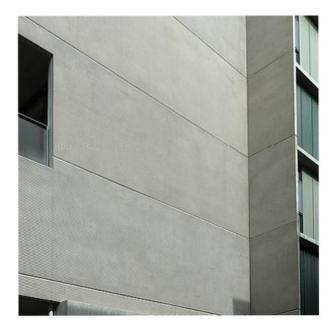

## **2/77 TIGRIS**

A clear and smooth rib pattern with vertically aligned ribs, separated by 9-millimeter wide joints.

## **DIMENSIONS**

| Uses | Dimensions (mm) | Order Number |
|------|-----------------|--------------|
| 100  | . 6000 x → 3000 | C 2077       |
| 50   | . 6000 x → 1000 | F 2077       |
| 10   | -               | -            |

100-timer formliners are supplied in an individual dimension within the maximum indicated dimensions.

The specified widths of the 10-timer and 50-timer formliners are a fixed dimension and ensure the continuity of the structure in the case of linear patterns. The longitudinal direction of the pattern is variable and can be ordered from 1 m up to the maximum dimension in 50 cm steps.



## REFERENCES