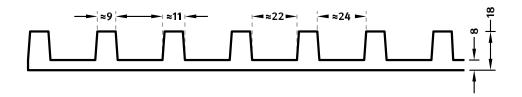

## **2/77 TIGRIS**

A clear and smooth rib pattern with vertically aligned ribs, separated by 9-millimeter wide joints.

## **DIMENSIONS**

| Uses | Dimensions (mm) | Order Number |
|------|-----------------|--------------|
| 100  | . 6000 x → 3000 | C 2077       |
| 50   | . 6000 x → 1000 | F 2077       |
| 10   | -               | -            |

100-timer formliners are supplied in an individual dimension within the maximum indicated dimensions.

The specified widths of the 10-timer and 50-timer formliners are a fixed dimension and ensure the continuity of the structure in the case of linear patterns. The longitudinal direction of the pattern is variable and can be ordered from 1 m up to the maximum dimension in 50 cm steps.