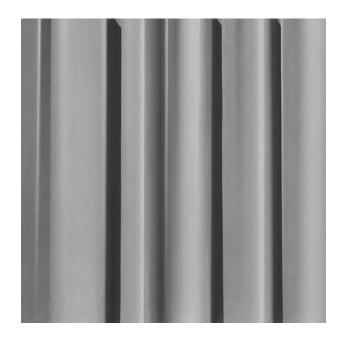

## RECKLI 2/701 LIBERTY

The abstract pattern reminds you of the look of a curtain. The large waves and wide, flat casts allow the concrete to appear light and full of verve.