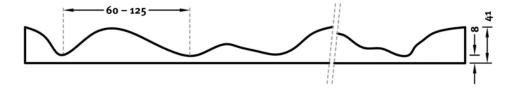

## **DIMENSIONS**

| Uses | Dimensions (mm) | Order Number |
|------|-----------------|--------------|
| 100  | 12000 × → 1800  | C 2701       |
| 50   | -               | -            |
| 10   | -               | -            |

100-timer formliners are supplied in an individual dimension within the maximum indicated dimensions.

The specified widths of the 10-timer and 50-timer formliners are a fixed dimension and ensure the continuity of the structure in the case of linear patterns. The longitudinal direction of the pattern is variable and can be ordered from 1 m up to the maximum dimension in 50 cm steps.