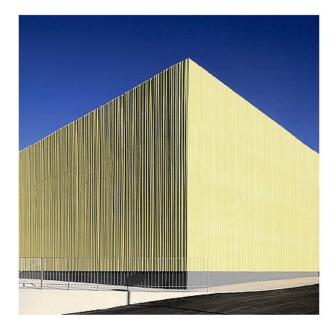

LIBERTY

The abstract pattern reminds you of the look of a curtain. The large waves and wide, flat casts allow the concrete to appear light and full of verve.

## **DIMENSIONS**

| Uses | Dimensions (mm) | Order Number |
|------|-----------------|--------------|
| 100  | 12000 × → 1800  | C 2701       |
| 50   | -               | -            |
| 10   | -               | -            |

100-timer formliners are supplied in an individual dimension within the maximum indicated dimensions.

The specified widths of the 10-timer and 50-timer formliners are a fixed dimension and ensure the continuity of the structure in the case of linear patterns. The longitudinal direction of the pattern is variable and can be ordered from 1 m up to the maximum dimension in 50 cm steps.



## **REFERENCES**