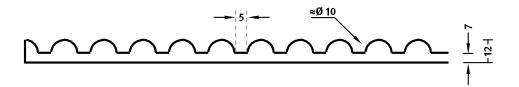

## **2/63 WISLA**

Vertically aligned u-shaped elevations with a smooth surface and a diameter of 10 millimeters.