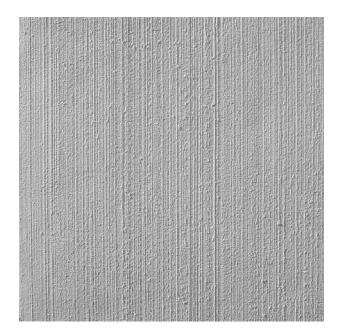

## RECKLI 2/61 THAMES

This pattern's broom finish creates an antislip surface that is well suited for horizontal applications that require extra traction.