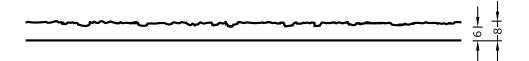

## RECKLI 2/61 THAMES

This pattern's broom finish creates an antislip surface that is well suited for horizontal applications that require extra traction.