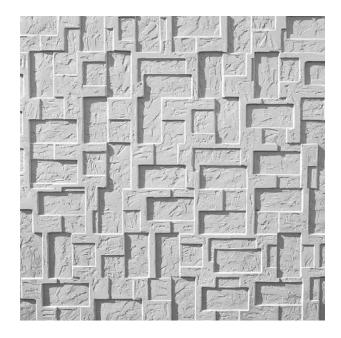

## RECKLI 2/50 SIEG

A pattern with embedded squares of varying sizes and orientations. They are arranged relief-like; the texture is slightly roughened.