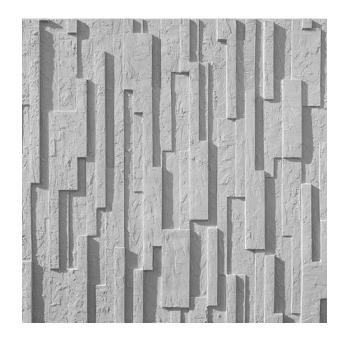

## RECKLI 2/49 SAALE

An abstract pattern with a fine surface texture. Differently-sized sticks are arranged at varying heights and enliven the façade.