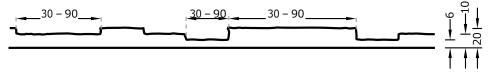

## **DIMENSIONS**

| Uses | Dimensions (mm)            | Order Number |
|------|----------------------------|--------------|
| 100  | <sup>4</sup> 7300 × → 3800 | C 2049       |
| 50   | 4 6000 x → 1000            | F 2049       |
| 10   | 4 6000 x → 1000            | T 2049       |

100-timer formliners are supplied in an individual dimension within the maximum indicated dimensions.

The specified widths of the 10-timer and 50-timer formliners are a fixed dimension and ensure the continuity of the structure in the case of linear patterns. The longitudinal direction of the pattern is variable and can be ordered from 1 m up to the maximum dimension in 50 cm steps.