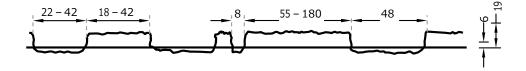

## **DIMENSIONS**

| Uses | Dimensions (mm) | Order Number |
|------|-----------------|--------------|
| 100  | 4 7300 x → 3800 | C 2045       |
| 50   | 4 6000 x → 1000 | F 2045       |
| 10   | 4 6000 x → 1000 | T 2045       |

100-timer formliners are supplied in an individual dimension within the maximum indicated dimensions.

The specified widths of the 10-timer and 50-timer formliners are a fixed dimension and ensure the continuity of the structure in the case of linear patterns. The longitudinal direction of the pattern is variable and can be ordered from 1 m up to the maximum dimension in 50 cm steps.