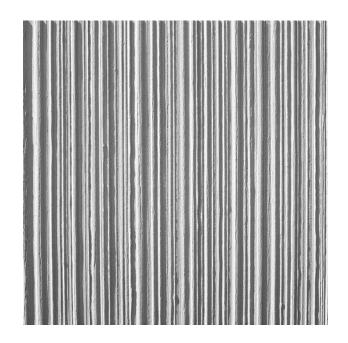

## RECKLI 2/42 NAAB

An abstract pattern with a linear texture. Varyingly wide grooves in an even arrangement only unobtrusively break the concrete.