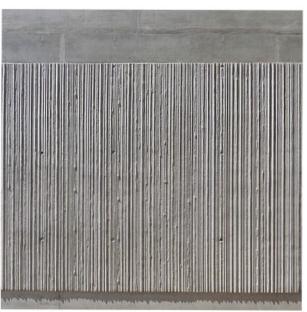

## RECKLI 2/42 NAAB

An abstract pattern with a linear texture. Varyingly wide grooves in an even arrangement only unobtrusively break the concrete.

## **DIMENSIONS**

| Uses | Dimensions (mm) | Order Number |
|------|-----------------|--------------|
| 100  | ₁7400 x → 3800  | C 2042       |
| 50   | ^ 6000 × → 1000 | F 2042       |
| 10   | ^ 6000 × → 1000 | T 2042       |

100-timer formliners are supplied in an individual dimension within the maximum indicated dimensions.

The specified widths of the 10-timer and 50-timer formliners are a fixed dimension and ensure the continuity of the structure in the case of linear patterns. The longitudinal direction of the pattern is variable and can be ordered from 1 m up to the maximum dimension in 50 cm steps.



## REFERENCES