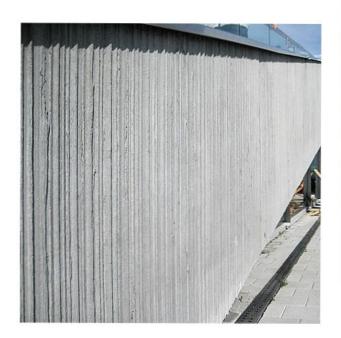

## RECKLI 2/42 NAAB

An abstract pattern with a linear texture. Varyingly wide grooves in an even arrangement only unobtrusively break the concrete.

## **DIMENSIONS**

| Uses | Dimensions (mm) | Order Number |
|------|-----------------|--------------|
| 100  | ₁7400 x → 3800  | C 2042       |
| 50   | ^ 6000 × → 1000 | F 2042       |
| 10   | ^ 6000 × → 1000 | T 2042       |

100-timer formliners are supplied in an individual dimension within the maximum indicated dimensions.

The specified widths of the 10-timer and 50-timer formliners are a fixed dimension and ensure the continuity of the structure in the case of linear patterns. The longitudinal direction of the pattern is variable and can be ordered from 1 m up to the maximum dimension in 50 cm steps.



## REFERENCES