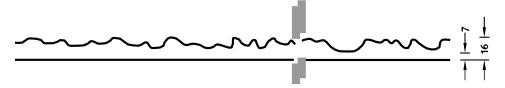

100-timer formliners are supplied in an individual dimension within the maximum indicated dimensions.

The specified widths of the 10-timer and 50-timer formliners are a fixed dimension and ensure the continuity of the structure in the case of linear patterns. The longitudinal direction of the pattern is variable and can be ordered from 1 m up to the maximum dimension in 50 cm steps.