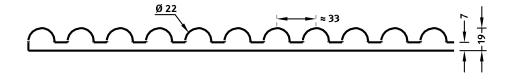

## 2/29 FULDA

Vertically aligned u-shaped elevations with a smooth surface and a diameter of 22 millimeters.