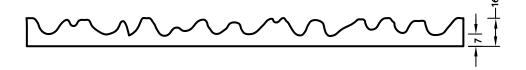

## **DIMENSIONS**

| Uses | Dimensions (mm) | Order Number |
|------|-----------------|--------------|
| 100  | ▲ 6000 × ► 1000 | C 2246       |
| 50   | ▲ 6000 × ► 1000 | F 2246       |
| 10   | -               | -            |

100-timer formliners are supplied in an individual dimension within the maximum indicated dimensions.

The specified widths of the 10-timer and 50-timer formliners are a fixed dimension and ensure the continuity of the structure in the case of linear patterns. The longitudinal direction of the pattern is variable and can be ordered from 1 m up to the maximum dimension in 50 cm steps.