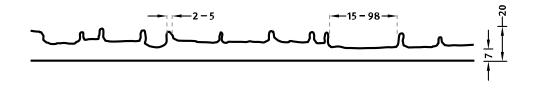

## DIMENSIONS

100-timer formliners are supplied in an individual dimension within the maximum indicated dimensions.

The specified widths of the 10-timer and 50-timer formliners are a fixed dimension and ensure the continuity of the structure in the case of linear patterns. The longitudinal direction of the pattern is variable and can be ordered from 1 m up to the maximum dimension in 50 cm steps.