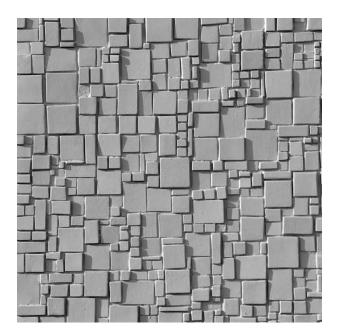

## RECKLI 2/217 RIBBLE

An abstract pattern with differently sized and turned squares and rectangles on offset levels.

| Uses | Dimensions (mm) | Order Number |
|------|-----------------|--------------|
| 100  | ▲ 6770 × → 3910 | C 2217       |
| 50   | ▲ 6000 × → 1000 | F 2217       |
| 10   | ▲ 6000 × → 1000 | T 2217       |