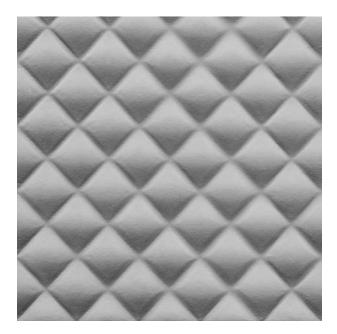

## RECKLI 2/210 VENEZIA

An abstract pattern with diagonally-running, outwardly bulging squares. They are symmetrically arranged and turned onto their tips.