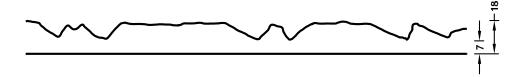

## **DIMENSIONS**

| Uses | Dimensions (mm) | Order Number |
|------|-----------------|--------------|
| 100  | 4 6000 × → 3000 | C 2208       |
| 50   | -               | -            |
| 10   | -               | -            |

100-timer formliners are supplied in an individual dimension within the maximum indicated dimensions.

The specified widths of the 10-timer and 50-timer formliners are a fixed dimension and ensure the continuity of the structure in the case of linear patterns. The longitudinal direction of the pattern is variable and can be ordered from 1 m up to the maximum dimension in 50 cm steps.