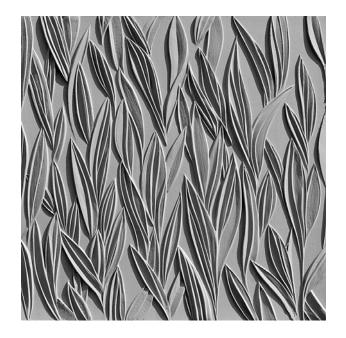

## **RECKLI**®



## 2/208 VOLTA

An abstract pattern with a reed-and leaf-like, wavey texture.

## **DIMENSIONS**

| Uses | Dimensions (mm) | Order Number |
|------|-----------------|--------------|
| 100  | 4 6000 × → 3000 | C 2208       |
| 50   | -               | -            |
| 10   | -               | -            |

100-timer formliners are supplied in an individual dimension within the maximum indicated dimensions.

The specified widths of the 10-timer and 50-timer formliners are a fixed dimension and ensure the continuity of the structure in the case of linear patterns. The longitudinal direction of the pattern is variable and can be ordered from 1 m up to the maximum dimension in 50 cm steps.