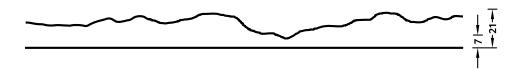

## **DIMENSIONS**

| Uses | Dimensions (mm) | Order Number |
|------|-----------------|--------------|
| 100  | 4 6000 × → 3000 | C 2203       |
| 50   | -               | -            |
| 10   | -               | -            |

100-timer formliners are supplied in an individual dimension within the maximum indicated dimensions.

The specified widths of the 10-timer and 50-timer formliners are a fixed dimension and ensure the continuity of the structure in the case of linear patterns. The longitudinal direction of the pattern is variable and can be ordered from 1 m up to the maximum dimension in 50 cm steps.