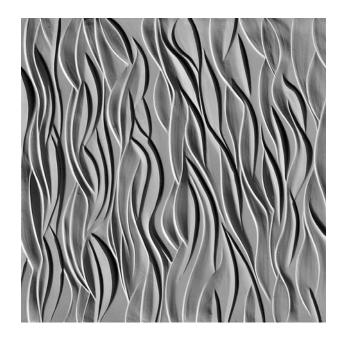

## 2/203 SAMARA

An abstract pattern with a curved, flowing texture. Soft waves invigorate the façade.