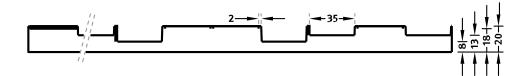

## **DIMENSIONS**

| Uses | Dimensions (mm) | Order Number |
|------|-----------------|--------------|
| 100  | ^ 3710 × → 2230 | C 2195       |
| 50   | -               | -            |
| 10   | -               | -            |

100-timer formliners are supplied in an individual dimension within the maximum indicated dimensions.

The specified widths of the 10-timer and 50-timer formliners are a fixed dimension and ensure the continuity of the structure in the case of linear patterns. The longitudinal direction of the pattern is variable and can be ordered from 1 m up to the maximum dimension in 50 cm steps.