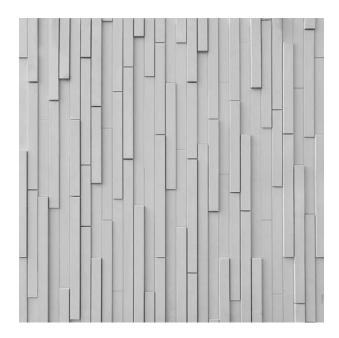

## RECKLI 2/195 GYSENBERG

An abstract pattern with horizontally arranged, elongated rectangles. The little sticks jump forward and back and create a vivid effect.