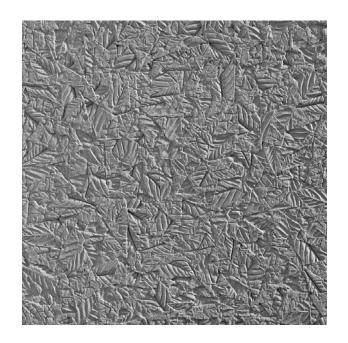

## RECKLI 2/191 BURGENLAND

An abstract pattern which takes its inspiration from nature: The surface is reminiscent of the leaves of a plant.