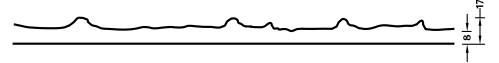

## variations depths

100-timer formliners are supplied in an individual dimension within the maximum indicated dimensions.

The specified widths of the 10-timer and 50-timer formliners are a fixed dimension and ensure the continuity of the structure in the case of linear patterns. The longitudinal direction of the pattern is variable and can be ordered from 1 m up to the maximum dimension in 50 cm steps.