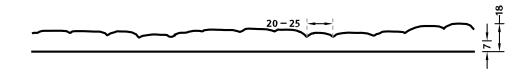

## RECKLI 2/190 ARDENNE

An abstract pattern with indented small plates that are stacked behind each other, creating a scale-like texture.