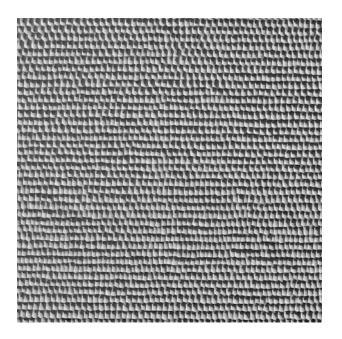

## RECKLI 2/190 ARDENNE

An abstract pattern with indented small plates that are stacked behind each other, creating a scale-like texture.